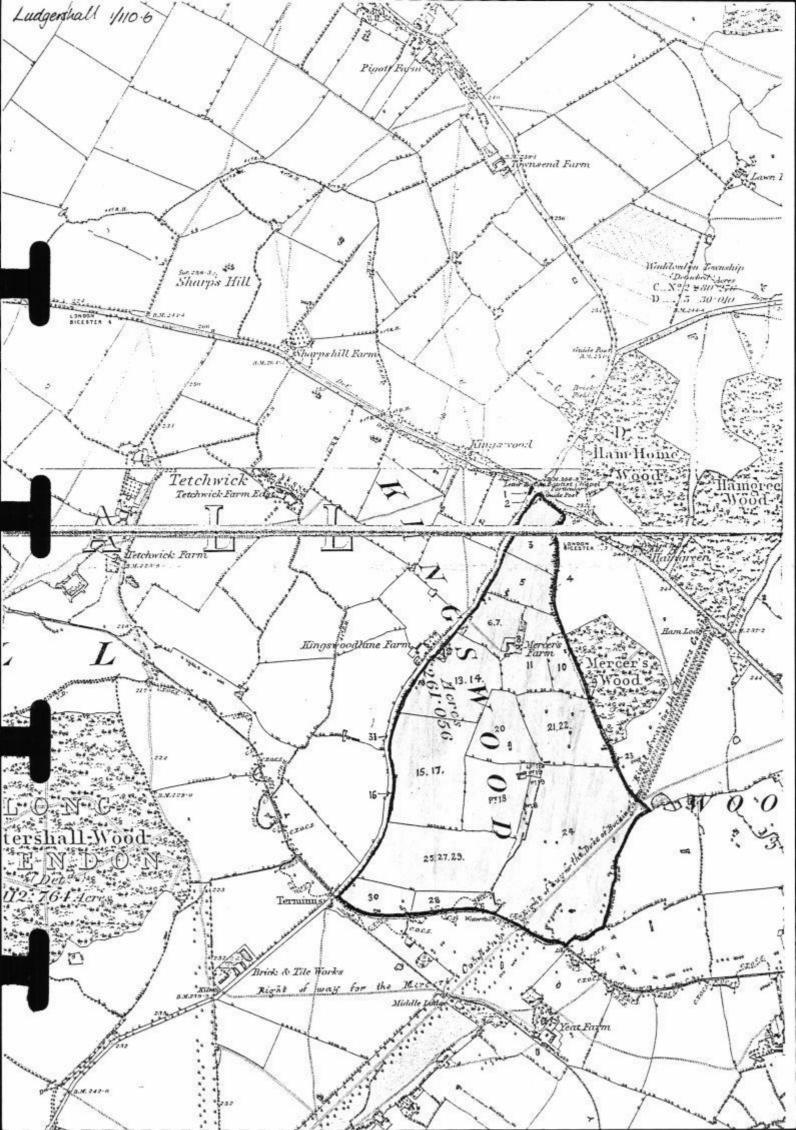

## **Mercers' Company Archives**

This catalogue was digitised by The National Archives as part of the National Register of Archives digitisation project

NRA 30804



MAR 1988

MERCERS' COMIANY, MERCERS' HALL, IRONMONGER LANE, LONDON EC 2V SHE.



MERCERS' COMPANY BUCKINGHAMSHIRE
AND BEDFORD SHIRE MANORIAL RECORDS
COLET AND CHALGRAVE ESTATES











1850.5 book of folding plans Plan 3. -Te fondon Part of Sin a Rothschild Westen-Turville. Prom Aylahar Mercers 30 26 to W. Bulls Yeary Acres 14 Munger 25 Alfred Servercon 28 HARTON PARTOH. stet Mender & Pasture 57 . 2 . 30 Sir a. Rothschild Sundries \_\_\_ 2. 3 . 26 Garrage Total 111 . 2 . 23 Emanuel Willstoffary Arable ..... 29. 0 . 28 doolson) Mendow & Parture 38 . 1 - 13 Marqueon of Bucking William Pursell Sotal 61 . 2 . 39 Scale of Chains. 

From Broughton Plun 2. Part of Meadow & Pasture tot 9 34 Weston Turville Sundries ..... S. 0 . 8 Rolly Chellen 201al.195 . 2. . 7 Wendover: Me: West MIS Supplied now and prom Aylesbury . 57 6.1. destril state 66 Scale of Chains.

| Ia                                                 |        | REFERENCE                            |          | V30