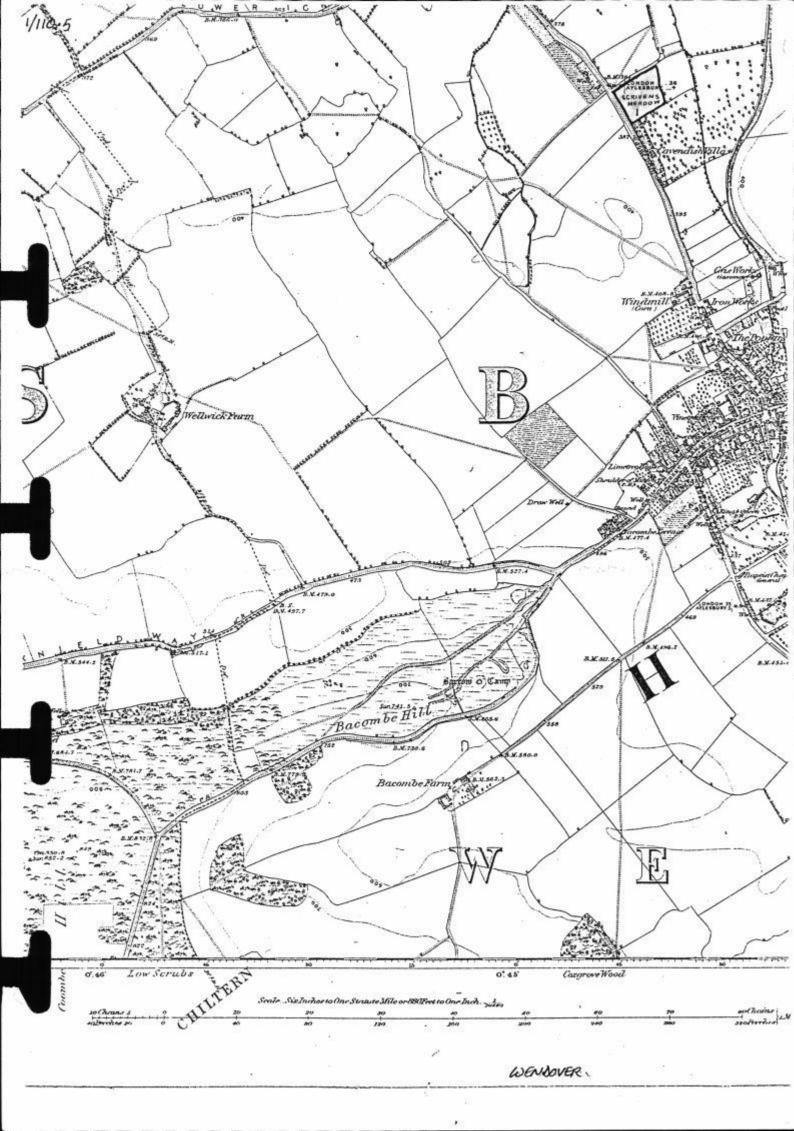

MERCERS' COMPANY BUCKINGHAMSHIRE
AND BEDFORD SHIRE MANORIAL RECORDS
COLET AND CHALGRAVE ESTATES

1850.5 book of folding plans Plan 3. -Te fondon Part of Sin a Rothschild Westen-Turville. Prom Aylahar Mercers 30 26 to W. Bulls Yeary Acres 14 Munger 25 Alfred Servercon 28 HARTON PARTOH. stet Mender & Pasture 57 . 2 . 30 Sir a. Rothschild Sundries \_\_\_ 2. 3 . 26 Garrage Total 111 . 2 . 23 Emanuel Willstoffary Arable ..... 29. 0 . 28 doolson) Mendow & Parture 38 . 1 - 13 Marqueon of Bucking William Pursell Sotal 61 . 2 . 39 Scale of Chains. 

From Broughton Plun 2. Part of Meadow & Pasture tot 9 34 Weston Turville Sundries ..... S. 0 . 8 Rolly Chellen 201al.195 . 2. . 7 Wendover: Me: West MIS Supplied now and prom Aylesbury . 57 6.1. destril state 66 Scale of Chains.

| Ia                                                 |        | REFERENCE                            |          | V30 8633 | ma.ry |     |
|----------------------------------------------------|--------|--------------------------------------|----------|----------|-------|-----|
| Wendorer 11.                                       |        | No Description                       | Cotton   | Quan.    |       |     |
| colet                                              |        | Mess John Manger Will Bull Ten!      |          |          | 7.    |     |
| Robi Strat ford Colet                              |        | 50 Cellage and Garden                | Men :    | 16       | 3     | 21  |
|                                                    | 1 3    | 31 Collage and Garden                | 1022     |          | 2     | .3  |
|                                                    | 1/2    | 32 Home Clare                        | 1        | 14.      |       | .3  |
|                                                    |        | 53 Farm House Homestead Sard,        | . Mea    | 100      | i-"   |     |
| Plaiston Fisq" S. Colet                            |        | Garden Prebard Meat &c               |          | .3       | .3    | 16  |
| The collet                                         |        | 54 Manders (Yese                     | 1        | .,       | "     | 10  |
|                                                    |        |                                      | . Men    | 1        | 171   | 10  |
| CONSCIENCE FIELD WOOD Trement of English Wary      |        |                                      | _        |          | 1     | 73  |
| 11. 1. 30 Solvet West West                         | 4-4    | 56 Gredsone Clese                    | ·steg:   | 1 .      | 1"    | 20  |
| The second of Tarmer                               | 1      |                                      | ar J     | 1/2      | - 1   | 21  |
| now Indie                                          |        | 38 Middle Ground, vals 601           | Ara.     | "        | -     | 21  |
| - 110W- 10011 12°                                  |        | 59 Marroway Close                    |          | -1       | 1,3   | 16  |
| 11 11 11 11 11 11 11 11 11 11 11 11 11             |        | 60 Opper Ground                      |          | 11       | /     | "   |
| /                                                  |        | 61 Beetler Clere                     | 01 4     | ď        | .3    | 32  |
| E. Hitigh Lowles I                                 |        | 62 Near Portway Furling _            | Ana      | 1.3      | 1     | 21  |
| £ £                                                |        | 63 Par Ditte                         | do       | 1.5      | 1     | 32  |
| 6                                                  | l fi   | 64 Hillser Castle Purling -          | Ara:     | 28       |       | 0.  |
|                                                    |        | 65 Gerramere Legs                    | Mege     | 10       | .3    | 14. |
|                                                    |        | 66 Further Castle Furling -          | · tra.   | 23       | 1     | 32  |
|                                                    |        | In Wester                            | Turville | 179      |       | 29  |
|                                                    | 12-4   | IN WENDOVER                          | 100      |          | 13,   |     |
| 2.795                                              |        | by Near Piners Hill Clase 8 . 1 . 16 | Men )    | 8        | 7     | 16  |
| Menderer                                           |        | 68 Feet Della 8 .0 . 2               | Ara)     | 10       | 9     | 78  |
| Scale of Chains                                    | 6      |                                      | Total _  | 195      | 2     | 7   |
| Chestiani, San | 11611  | Jos ! Kending Yen!                   | [        | 1        | 3     |     |
|                                                    |        | 69 Serioens Mender                   | Mean     | 3        | 1     | 19  |
|                                                    |        |                                      |          | -        |       | -   |
|                                                    | MIN IN |                                      |          |          |       |     |