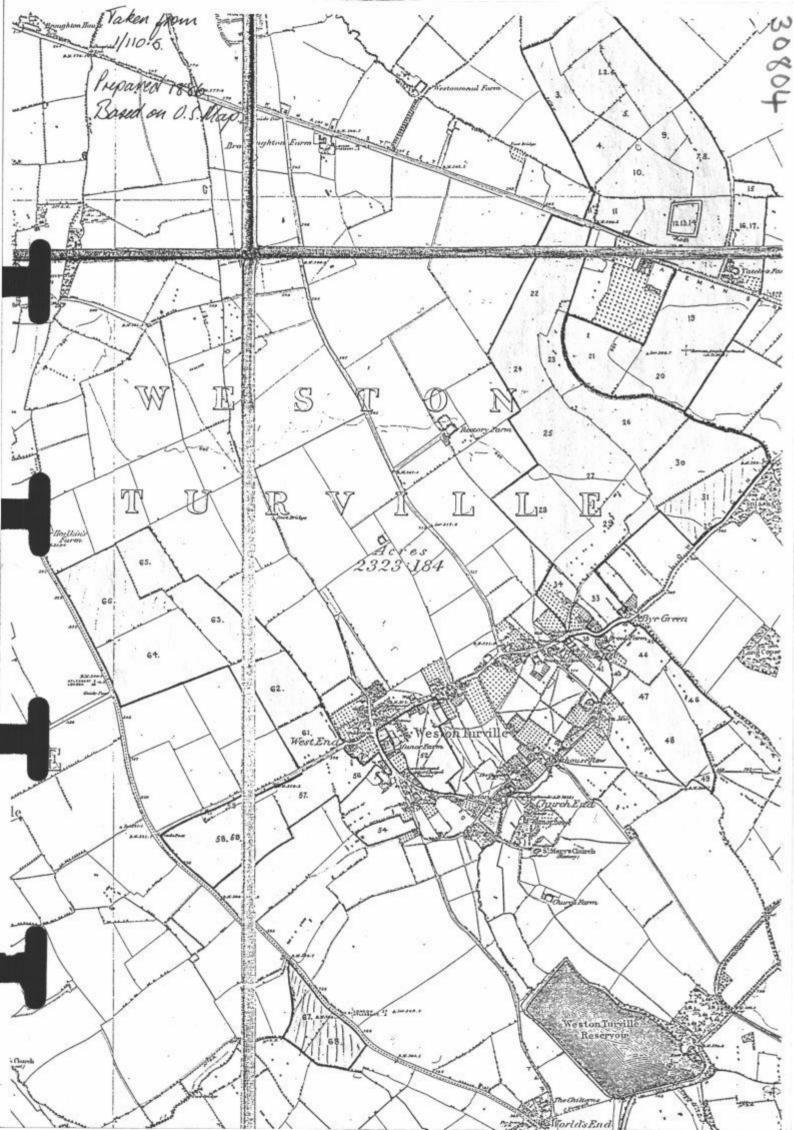

MERCERS' COMPANY BUCKINGHAMSHIRE
AND BEDFORD SHIRE MANORIAL RECORDS
COLET AND CHALGRAVE ESTATES

1850.5 book of folding plans Plan 3. -Te fondon Part of Sin a Rothschild Westen-Turville. Prom Aylahar Mercers 30 26 to W. Bulls Yeary Acres 14 Munger 25 Alfred Servercon 28 HARTON PARTOH. stet Mender & Pasture 57 . 2 . 30 Sir a. Rothschild Sundries \_\_\_ 2. 3 . 26 Garrage Total 111 . 2 . 23 Emanuel Willstoffary Arable ..... 29. 0 . 28 doolson) Mendow & Parture 38 . 1 - 13 Marqueon of Bucking William Pursell Sotal 61 . 2 . 39 Scale of Chains. 

From Broughton Plun 2. Part of Meadow & Pasture tot 9 34 Weston Turville Sundries ..... S. 0 . 8 Rolly Chellen 201al.195 . 2. . 7 Wendover: Me: West MIS Supplied now and prom Aylesbury . 57 6.1. destril state 66 Scale of Chains.